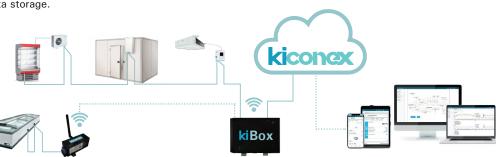

# Advanced Connectivity Solutions for Smart Installations (IoT)

Supervision and control system specialized in refrigeration and HVAC installations:

## kiBox data acquisition module:

Connection to devices via ModBUS RTU protocol in RS485 network (2 wires) or TCP-IP. Connection to cloud server via Ethernet, 3G / 4G or Wifi modem.

kiwi wireless network module:

### kiconex modules