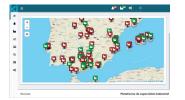

- Geolocation of installations.
- Multiple devices.
- Layout and installation synoptic.
- See parameters in real time.
- Temperatures and data history.
- Values recovery.
- **kiconex** service packages: we propose three service packages depending on the size of the installation to be controlled and the functions and features available.